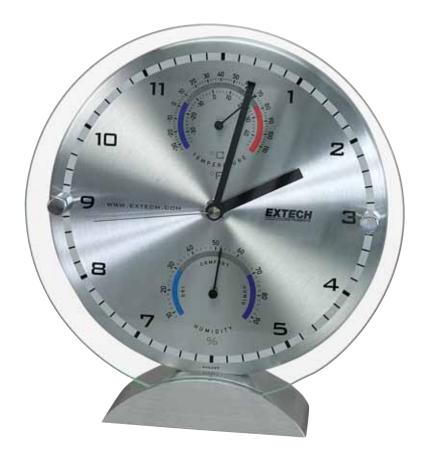

## **Executive Desktop Clock**

**Executive style desktop clock includes Temperature and Humidity indicators** 

## **Features**

- Elegant brushed matte aluminum face with glass lens and weighted base
- 7.5" (195mm) diameter face with second hand
- Relative Humidity color coded dial to indicate Dry, Comfort, and Humid ranges from 10 to 90%RH with 3%RH basic accuracy
- Thermometer color dial displays -30 to 110°F (-30 to 40°C) with 3.6°F (2°C) basic accuracy
- Weight: 2lbs (907g)
- Dimensions: 8.5x7.5x2" (216x191x51mm)
- Complete with 1.5V AA battery