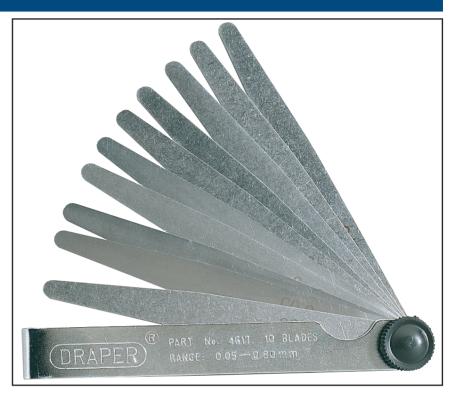

## 10 BLADE METRIC FEELER GAUGE SET

#### 4617 10 BLADE METRIC FEELER GAUGE SET

100mm long taper blades. Each blade is marked with its size and folds into a plated steel case with thumbscrew. Display packed.

Blade sizes:

Metric: 0.05, 0.10, 0.15, 0.20, 0.30, 0.40, 0.50, 0.60, 0.70, and 0.80mm

### DRAPER BULLETS

these need to be kept to a minimum, in order of priority.

- Contents: 0.05-0.080mm
- 100mm long taper blades, hardened and polished for long accurate life

| Stock<br>No. | Chk<br>Digit | Description                      | FARNELL<br>CODE |
|--------------|--------------|----------------------------------|-----------------|
| 73988        | 2            | 10 BLADE METRIC FEELER GAUGE SET | 108343          |
|              |              |                                  |                 |
|              |              |                                  |                 |
|              |              |                                  |                 |
|              |              |                                  |                 |
|              |              |                                  |                 |
|              |              |                                  |                 |
|              |              |                                  |                 |
|              |              |                                  |                 |
|              |              |                                  |                 |
|              |              |                                  |                 |
|              |              |                                  |                 |