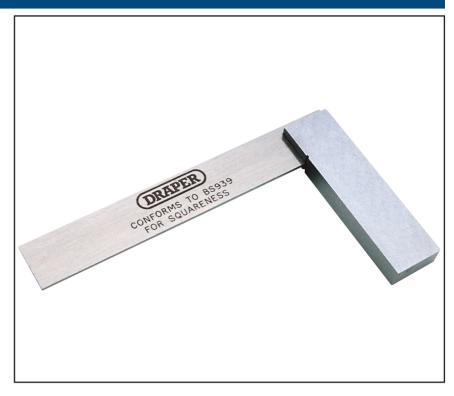

## 41 ENGINEERS PRECISION SQUARES

Manufactured to BS 939 Workshop Grade B for

squareness tolerance only.
Solid steel stocks with hardened, tempered and finely polished blades. The squareness of the blade edges and the stock working face falls within  $\pm 0.016$ mm/0.00064" tolerance. Display packed.

### DRAPER BULLETS

these need to be kept to a minimum, in order of priority.

- Solid steel with hardened, tempered and finely polished blades
- Squareness/stock working face within +/-0.016mm -
- BS939 (for squareness)