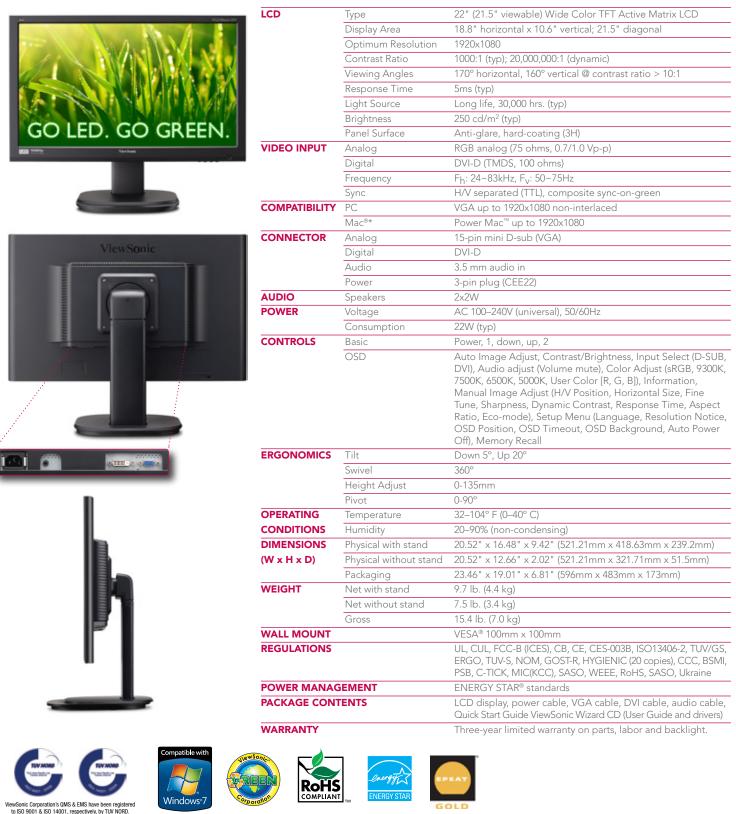

#### AMAZING GAMES AND HD CONTENT

- > Up to 50% energy saving with LED backlight Without compromising your viewing quality and has eco-friendly mercury free LED backlight.
- > Multi-functional base design (360° swivel and height adjust) VESA compliant wall-mount interface and detachable base for ergonomic flexibility with pivot, 5.3 height, tilt and 360° swivel adjustments.
- > OptiSync® digital/analog inputs expand your connectivity Multi-mode input technology supports both digital (DVI) and analog (VGA) signals for ultimate compatibility and configuration flexibility.
- > Multimedia enhanced Stereo speakers provide clear and rich sound.
- > MEGA dynamic contrast ratio at 20,000,000:1 For true-to-life picture depth and clarity in any room.
- > Widescreen aspect ratio with 1920x1080 resolution The widescreen aspect ratio allows you to view Full HD content in its native format with no stretching or distortion.
- > Wall mountable design 100mm x 100mm VESA compliant