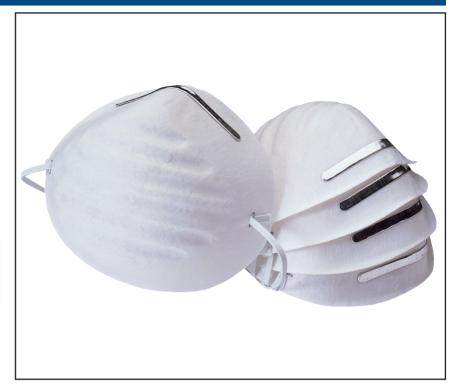

## FM3 DUST MASKS

Pack of five dust masks for protection against non toxic dusts and powders. Suitable only to reduce discomfort caused by exposure to coarse non-toxic particles where the concentration of the particles does not exceed the maximum permissible exposure. Display packed. NB: This dust mask is NOT a respiratory protective device and SHOULD NOT be used against fine particles, gases, vapours or paint sprays. It SHOULD NOT be used where a device with European Directive 89/686 or 89/656 is required.

### DRAPER BULLETS

- these need to be kept to a minimum, in order of priority.

  For reduction of discomfort produced by non-toxic dusts
- Pack of 5 masks

| Stock<br>No. | Chk<br>Digit | Description          | FARNELL<br>CODE |
|--------------|--------------|----------------------|-----------------|
| 18063        | 9            | PACK OF 5 DUST MASKS | 109158          |
|              |              |                      |                 |
|              |              |                      |                 |
|              |              |                      |                 |
|              |              |                      |                 |
|              |              |                      |                 |
|              |              |                      |                 |
|              |              |                      |                 |
|              |              |                      |                 |
|              |              |                      |                 |
|              |              |                      |                 |
|              |              |                      |                 |