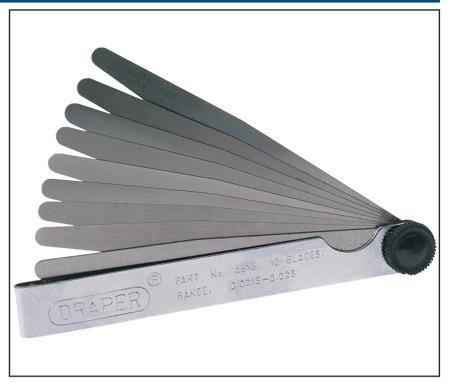

## **10 BLADE IMPERIAL FEELER GAUGE SET**

#### 3 4616 10 BLADE IMPERIAL FEELER GAUGE SET

100mm long taper blades. Each blade is marked with its size and folds into a plated steel case with thumbscrew. Display packed. Blade sizes:

Imperial: 0.0015, 0.002, 0.003, 0.004, 0.006, 0.008, 0.010, 0.012, 0.015, 0.025"