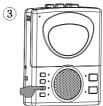

# 功能部件名

- 1.磁带播放键
- 2.快速倒带键
- 3.快速前进键
- 4. 停止键
- 5.磁带录音键
- 6.内置录音话筒

- 7.卡门
- 8.放音/自动键
- 9.复读键
- 10.外响喇叭
- 11.电源指示灯
- 12. 暂停键
- 13.选段提取键
- 14.子音复读键
- 15.跟读/对比键
- 16.外置录音话筒插孔
- 17. 耳机插孔
- 18.音量调节旋钮
- 19.复读时间切换开关
- 20.外接电源插孔