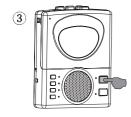

# 功能部件名

- 1.磁带播放键
- 2.快速倒带键
- 3.快速前进键
- 4. 停止键
- 5.磁带录音键
- 6.内置录音话筒

- 7.卡门
- 8.放音/自动键
- 9.复读键
- 10.外响喇叭
- 11.电源指示灯
- 12. 暂停键
- 13.选段提取键
- 14.子音复读键
- 15.跟读/对比键
- 16.外置录音话筒插孔
- 17. 耳机插孔
- 18.音量调节旋钮
- 19.复读时间切换开关
- 20.外接电源插孔