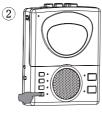

# 功能部件名

- 1.磁带播放键
- 2.快速倒带键
- 3.快速前进键
- 4. 停止键
- 5.磁带录音键
- 6.内置录音话筒

- 7.卡门
- 8.放音/自动键
- 9.复读键
- 10.外响喇叭
- 11.电源指示灯
- 12. 暂停键
- 13.选段提取键
- 14.子音复读键
- 15.跟读/对比键
- 16.外置录音话筒插孔
- 17. 耳机插孔
- 18.音量调节旋钮
- 19.复读时间切换开关
- 20.外接电源插孔