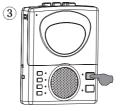

# 功能部件名

- 1.磁带播放键
- 2.快速倒带键
- 3.快速前进键
- 4. 停止键
- 5.磁带录音键
- 6.内置录音话筒

- 7.卡门
- 8.放音/自动键
- 9.复读键
- 10.外响喇叭
- 11.电源指示灯
- 12. 暂停键
- 13.选段提取键
- 14.子音复读键
- 15.跟读/对比键
- 16.外置录音话筒插孔
- 17. 耳机插孔
- 18.音量调节旋钮
- 19.复读时间切换开关
- 20.外接电源插孔