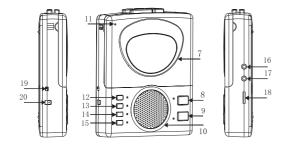

# 功能部件名

- 1.磁带播放键
- 2.快速倒带键
- 3.快速前进键
- 4. 停止键
- 5.磁带录音键
- 6.内置录音话筒

- 7.卡门
- 8.放音/自动键
- 9.复读键
- 10.外响喇叭
- 11.电源指示灯
- 12. 暂停键
- 13.选段提取键
- 14.子音复读键
- 15.跟读/对比键
- 16.外置录音话筒插孔
- 17. 耳机插孔
- 18.音量调节旋钮
- 19.复读时间切换开关
- 20.外接电源插孔