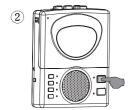

# 功能部件名

- 1.磁带播放键
- 2.快速倒带键
- 3.快速前进键
- 4. 停止键
- 5.磁带录音键
- 6.内置录音话筒

- 7.卡门
- 8.放音/自动键
- 9.复读键
- 10.外响喇叭
- 11.电源指示灯
- 12. 暂停键
- 13.选段提取键
- 14.子音复读键
- 15.跟读/对比键
- 16.外置录音话筒插孔
- 17. 耳机插孔
- 18.音量调节旋钮
- 19.复读时间切换开关
- 20.外接电源插孔