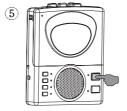

# 功能部件名

- 1.磁带播放键
- 2.快速倒带键
- 3.快速前进键
- 4. 停止键
- 5.磁带录音键
- 6.内置录音话筒

- 7.卡门
- 8.放音/自动键
- 9.复读键
- 10.外响喇叭
- 11.电源指示灯
- 12. 暂停键
- 13.选段提取键
- 14.子音复读键
- 15.跟读/对比键
- 16.外置录音话筒插孔
- 17. 耳机插孔
- 18.音量调节旋钮
- 19.复读时间切换开关
- 20.外接电源插孔