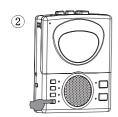

# 功能部件名

- 1.磁带播放键
- 2.快速倒带键
- 3.快速前进键
- 4. 停止键
- 5.磁带录音键
- 6.内置录音话筒

- 7.卡门
- 8.放音/自动键
- 9.复读键
- 10.外响喇叭
- 11.电源指示灯
- 12. 暂停键
- 13.选段提取键
- 14.子音复读键
- 15.跟读/对比键
- 16.外置录音话筒插孔
- 17. 耳机插孔
- 18.音量调节旋钮
- 19.复读时间切换开关
- 20.外接电源插孔