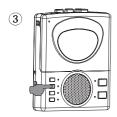

# 功能部件名

- 1.磁带播放键
- 2.快速倒带键
- 3.快速前进键
- 4. 停止键
- 5.磁带录音键
- 6.内置录音话筒

- 7.卡门
- 8.放音/自动键
- 9.复读键
- 10.外响喇叭
- 11.电源指示灯
- 12. 暂停键
- 13.选段提取键
- 14.子音复读键
- 15.跟读/对比键
- 16.外置录音话筒插孔
- 17. 耳机插孔
- 18.音量调节旋钮
- 19.复读时间切换开关
- 20.外接电源插孔