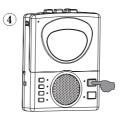

# 功能部件名

- 1.磁带播放键
- 2.快速倒带键
- 3.快速前进键
- 4. 停止键
- 5.磁带录音键
- 6.内置录音话筒

- 7.卡门
- 8.放音/自动键
- 9.复读键
- 10.外响喇叭
- 11.电源指示灯
- 12. 暂停键
- 13.选段提取键
- 14.子音复读键
- 15.跟读/对比键
- 16.外置录音话筒插孔
- 17. 耳机插孔
- 18.音量调节旋钮
- 19.复读时间切换开关
- 20.外接电源插孔