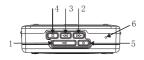

# 功能部件名

- 1.磁带播放键
- 2.快速倒带键
- 3.快速前进键
- 4. 停止键
- 5.磁带录音键
- 6.内置录音话筒

- 7.卡门
- 8.放音/自动键
- 9.复读键
- 10.外响喇叭
- 11.电源指示灯
- 12. 暂停键
- 13.选段提取键
- 14.子音复读键
- 15.跟读/对比键
- 16.外置录音话筒插孔
- 17. 耳机插孔
- 18.音量调节旋钮
- 19.复读时间切换开关
- 20.外接电源插孔