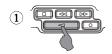

# 功能部件名

- 1.磁带播放键
- 2.快速倒带键
- 3.快速前进键
- 4. 停止键
- 5.磁带录音键
- 6.内置录音话筒

- 7.卡门
- 8.放音/自动键
- 9.复读键
- 10.外响喇叭
- 11.电源指示灯
- 12. 暂停键
- 13.选段提取键
- 14.子音复读键
- 15.跟读/对比键
- 16.外置录音话筒插孔
- 17. 耳机插孔
- 18.音量调节旋钮
- 19.复读时间切换开关
- 20.外接电源插孔